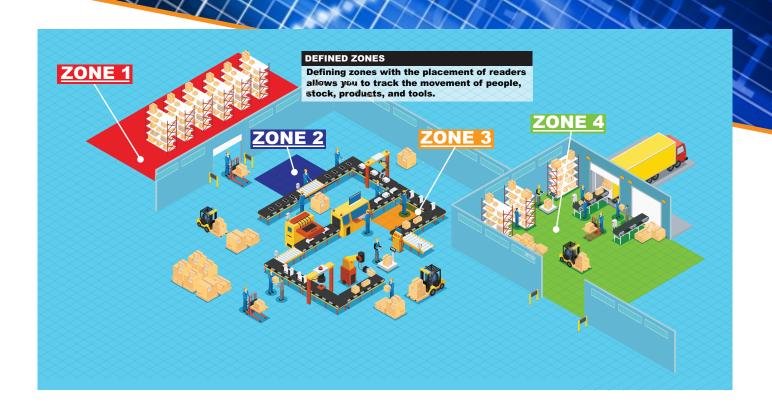

Northern Apex strategically locates readers at key points within the defined zones to provide instant visibility as individuals enter and leave that area. Depending on your needs we use a variety of auto-ID solutions including RFID, barcodes, 2D data matrices, as well as biometrics to deliver accurate, near real-time reporting. Our solution uses the Last Time Location System (LTLS) information from choke point or biometric sensors, which allows the system to make logical assumptions as to the location of personnel. Depending on your required level of granularity, our system can locate someone to the nearest square yard. The system can be PC, tablet, or smartphone based to meet your specific requirements. Security Environments